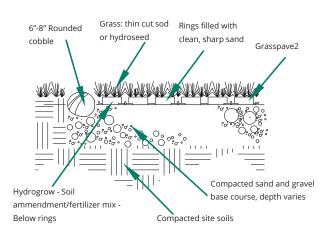

## **GRASSPAVE2 - EDGE DETAILS**

Choose this detail for reinforcing grass parking surfaces



#### **ASPHALT EDGE**



NOTE: GRASS/PLANT TYPES SHALL BE SPECIFIED BY A LANDSCAPE ARCHITECT OR LANDSCAPE DESIGNER

NOT FOR SCALE



# **GRASSPAVE2 - EDGE DETAILS**

Choose this detail for turf reinforcement







Invisible Structures.com

303-233-8383

# **GRASSPAVE2 - EDGE DETAILS**

Choose this detail for edging Grasspave2 areas



#### **FLUSH BRICK PAVER EDGING**



#### **CONCRETE CURB EDGING**



### FLUSH, NATURAL (EXISTING) EDGING



### **LANDSCAPE TIMBER EDGING**



## **COBBLESTONE EDGING**



### **METAL OR PLASTIC EDGING**



InvisibleStructures.com