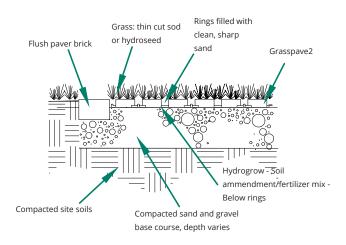

## **GRASSPAVE2 - EDGE DETAILS**

Choose this detail for reinforcing grass parking surfaces



#### **ASPHALT EDGE**



NOTE: GRASS/PLANT TYPES SHALL BE SPECIFIED BY A LANDSCAPE ARCHITECT OR LANDSCAPE DESIGNER

NOT FOR SCALE



# **GRASSPAVE2 - EDGE DETAILS**

Choose this detail for turf reinforcement







Invisible Structures.com

303-233-8383

# **GRASSPAVE2 - EDGE DETAILS**

Choose this detail for edging Grasspave2 areas



#### **FLUSH BRICK PAVER EDGING**



#### **CONCRETE CURB EDGING**



### FLUSH, NATURAL (EXISTING) EDGING



### **LANDSCAPE TIMBER EDGING**



## **COBBLESTONE EDGING**



### **METAL OR PLASTIC EDGING**



InvisibleStructures.com