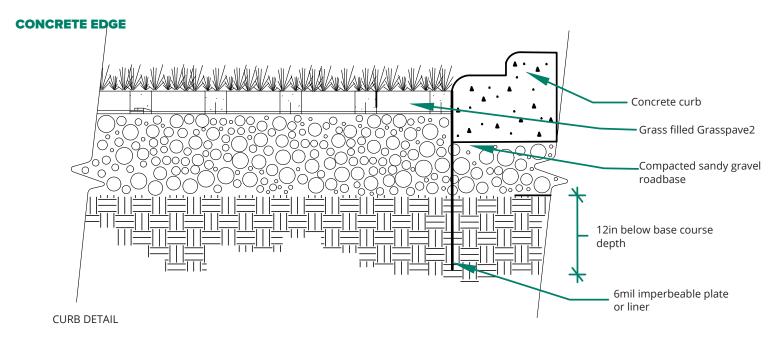

# **GRASSPAVE2 - EDGE DETAILS**

Choose this detail for edging Grasspave2 areas

### FLUSH, NATURAL (EXISTING) EDGING