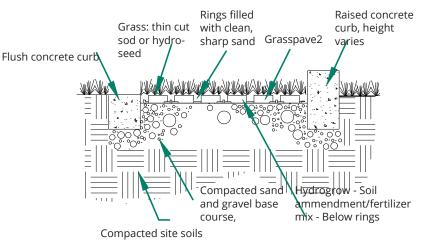

## **GRASSPAVE2 - EDGE DETAILS**

Choose this detail for reinforcing grass parking surfaces



#### **ASPHALT EDGE**



NOTE: GRASS/PLANT TYPES SHALL BE SPECIFIED BY A LANDSCAPE ARCHITECT OR LANDSCAPE DESIGNER

NOT FOR SCALE



# **GRASSPAVE2 - EDGE DETAILS**

Choose this detail for turf reinforcement







Invisible Structures.com

303-233-8383

# **GRASSPAVE2 - EDGE DETAILS**

Choose this detail for edging Grasspave2 areas



#### **FLUSH BRICK PAVER EDGING**



#### **CONCRETE CURB EDGING**



### FLUSH, NATURAL (EXISTING) EDGING



### **LANDSCAPE TIMBER EDGING**



## **COBBLESTONE EDGING**



### **METAL OR PLASTIC EDGING**



InvisibleStructures.com