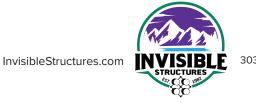

# **GRASSPAVE2 - EDGE DETAILS**

Choose this detail for edging Grasspave2 areas

#### **CONCRETE CURB EDGING**