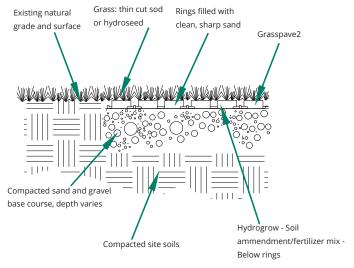

## **GRASSPAVE2 - EDGE DETAILS**

Choose this detail for reinforcing grass parking surfaces



#### **ASPHALT EDGE**



NOTE: GRASS/PLANT TYPES SHALL BE SPECIFIED BY A LANDSCAPE ARCHITECT OR LANDSCAPE DESIGNER

NOT FOR SCALE



# **GRASSPAVE2 - EDGE DETAILS**

Choose this detail for turf reinforcement







Invisible Structures.com

303-233-8383

# **GRASSPAVE2 - EDGE DETAILS**

Choose this detail for edging Grasspave2 areas



#### **FLUSH BRICK PAVER EDGING**



#### **CONCRETE CURB EDGING**



### FLUSH, NATURAL (EXISTING) EDGING



### **LANDSCAPE TIMBER EDGING**



## **COBBLESTONE EDGING**



### **METAL OR PLASTIC EDGING**



InvisibleStructures.com