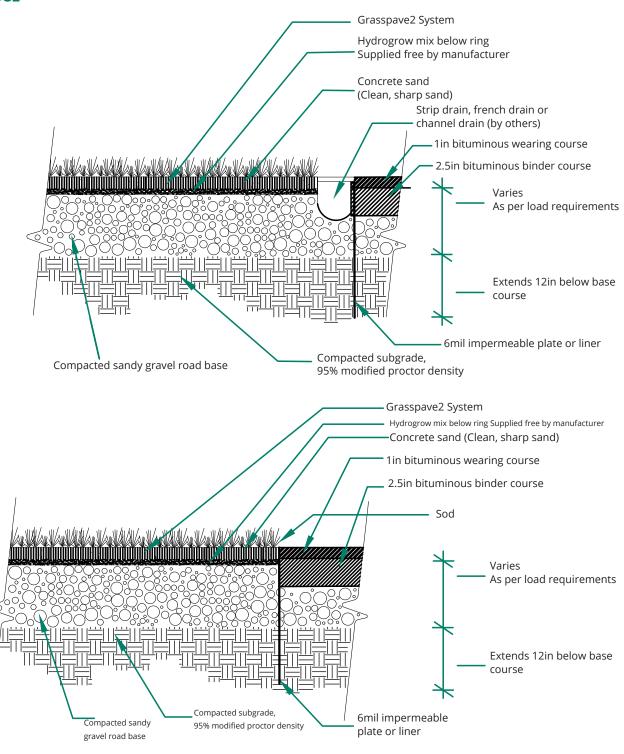

#### **ASPHALT EDGE**

NOTE: GRASS/PLANT TYPES SHALL BE SPECIFIED BY A LANDSCAPE ARCHITECT OR LANDSCAPE DESIGNER

NOT FOR SCALE

# **GRASSPAVE2 - EDGE DETAILS**

Choose this detail for turf reinforcement

Invisible Structures.com

303-233-8383