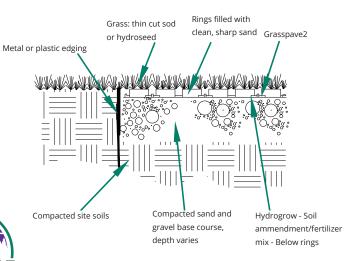

## **GRASSPAVE2 - EDGE DETAILS**

Choose this detail for reinforcing grass parking surfaces



#### **ASPHALT EDGE**



NOTE: GRASS/PLANT TYPES SHALL BE SPECIFIED BY A LANDSCAPE ARCHITECT OR LANDSCAPE DESIGNER

NOT FOR SCALE



# **GRASSPAVE2 - EDGE DETAILS**

Choose this detail for turf reinforcement







Invisible Structures.com

303-233-8383

# **GRASSPAVE2 - EDGE DETAILS**

Choose this detail for edging Grasspave2 areas



#### **FLUSH BRICK PAVER EDGING**



#### **CONCRETE CURB EDGING**



### FLUSH, NATURAL (EXISTING) EDGING



### **LANDSCAPE TIMBER EDGING**



## **COBBLESTONE EDGING**



### **METAL OR PLASTIC EDGING**



InvisibleStructures.com