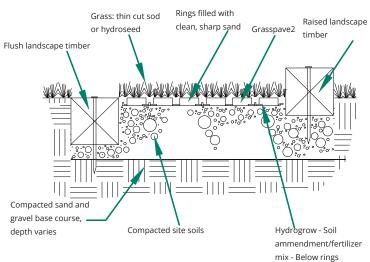

## **GRASSPAVE2 - EDGE DETAILS**

Choose this detail for reinforcing grass parking surfaces



#### **ASPHALT EDGE**



NOTE: GRASS/PLANT TYPES SHALL BE SPECIFIED BY A LANDSCAPE ARCHITECT OR LANDSCAPE DESIGNER

NOT FOR SCALE



# **GRASSPAVE2 - EDGE DETAILS**

Choose this detail for turf reinforcement







Invisible Structures.com

303-233-8383

# **GRASSPAVE2 - EDGE DETAILS**

Choose this detail for edging Grasspave2 areas



#### **FLUSH BRICK PAVER EDGING**



#### **CONCRETE CURB EDGING**



### FLUSH, NATURAL (EXISTING) EDGING



### **LANDSCAPE TIMBER EDGING**



## **COBBLESTONE EDGING**



### **METAL OR PLASTIC EDGING**



InvisibleStructures.com