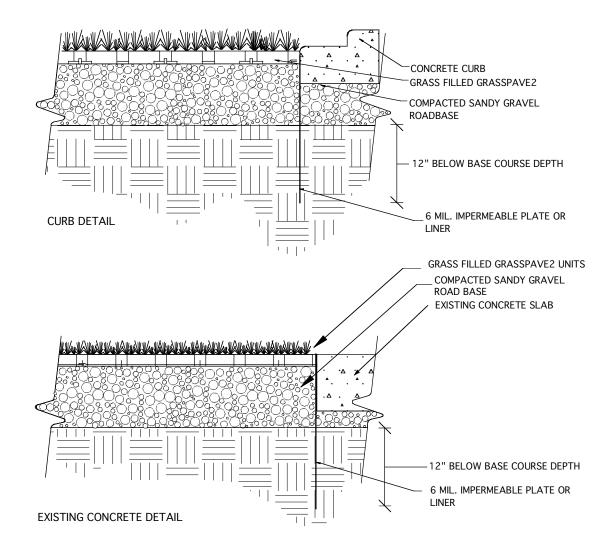

# GRASSPAVE2 Permeable/Porous Paver Edging Detail

Use this detail for edging Grasspave2 areas

### CONCRETE CURB EDGING

## FLUSH, NATURAL (EXISTING) EDGING