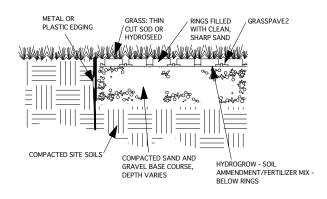

## GRASSPAVE2 AT ASPHALT EDGE

#### CHOOSE THIS PRODUCT FOR REINFORCING GRASS PARKING SURFACES



www.invisiblestructures.com V4.1



GP2AsphaltNoDrain03.dwg



CHOOSE THIS PRODUCT FOR TURF REINFORCEMENT



NOTE:

COMPACTED SUBGRADE, 95% MODIFIED PROCTOR DENSITY GRASS/PLANT TYPES SHALL BE SPECIFIED BY A LANDSCAPE ARCHITECT OR LANDSCAPE DESIGNER

NOT TO SCALE





# GRASSPAVE2 Permeable/Porous Paver Edging Detail

Use this detail for edging Grasspave2 areas

## FLUSH BRICK PAVER EDGING



### CONCRETE CURB EDGING



## FLUSH, NATURAL (EXISTING) EDGING



## COBBLESTONE EDGING



## LANDSCAPE TIMBER EDGING



## METAL OR PLASTIC EDGING







Invisible Structures, Inc. GP2EDGING11.dwg