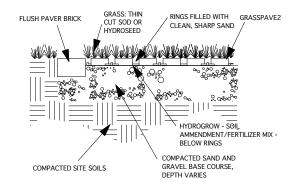

## GRASSPAVE2 AT ASPHALT EDGE

#### CHOOSE THIS PRODUCT FOR REINFORCING GRASS PARKING SURFACES



www.invisiblestructures.com V4.1



GP2AsphaltNoDrain03.dwg



CHOOSE THIS PRODUCT FOR TURF REINFORCEMENT



NOTE:

COMPACTED SUBGRADE, 95% MODIFIED PROCTOR DENSITY GRASS/PLANT TYPES SHALL BE SPECIFIED BY A LANDSCAPE ARCHITECT OR LANDSCAPE DESIGNER

NOT TO SCALE





# GRASSPAVE2 Permeable/Porous Paver Edging Detail

Use this detail for edging Grasspave2 areas

## FLUSH BRICK PAVER EDGING



### CONCRETE CURB EDGING



## FLUSH, NATURAL (EXISTING) EDGING



## COBBLESTONE EDGING



## LANDSCAPE TIMBER EDGING



## METAL OR PLASTIC EDGING







Invisible Structures, Inc. GP2EDGING11.dwg