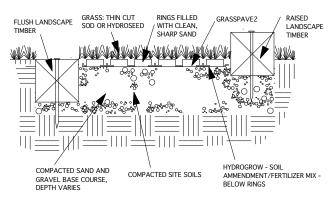

## GRASSPAVE2 AT ASPHALT EDGE

#### CHOOSE THIS PRODUCT FOR REINFORCING GRASS PARKING SURFACES



www.invisiblestructures.com V4.1



GP2AsphaltNoDrain03.dwg



CHOOSE THIS PRODUCT FOR TURF REINFORCEMENT



NOTE:

COMPACTED SUBGRADE, 95% MODIFIED PROCTOR DENSITY GRASS/PLANT TYPES SHALL BE SPECIFIED BY A LANDSCAPE ARCHITECT OR LANDSCAPE DESIGNER

NOT TO SCALE





# GRASSPAVE2 Permeable/Porous Paver Edging Detail

Use this detail for edging Grasspave2 areas

## FLUSH BRICK PAVER EDGING



### CONCRETE CURB EDGING



## FLUSH, NATURAL (EXISTING) EDGING



## COBBLESTONE EDGING



## LANDSCAPE TIMBER EDGING



## METAL OR PLASTIC EDGING







Invisible Structures, Inc. GP2EDGING11.dwg