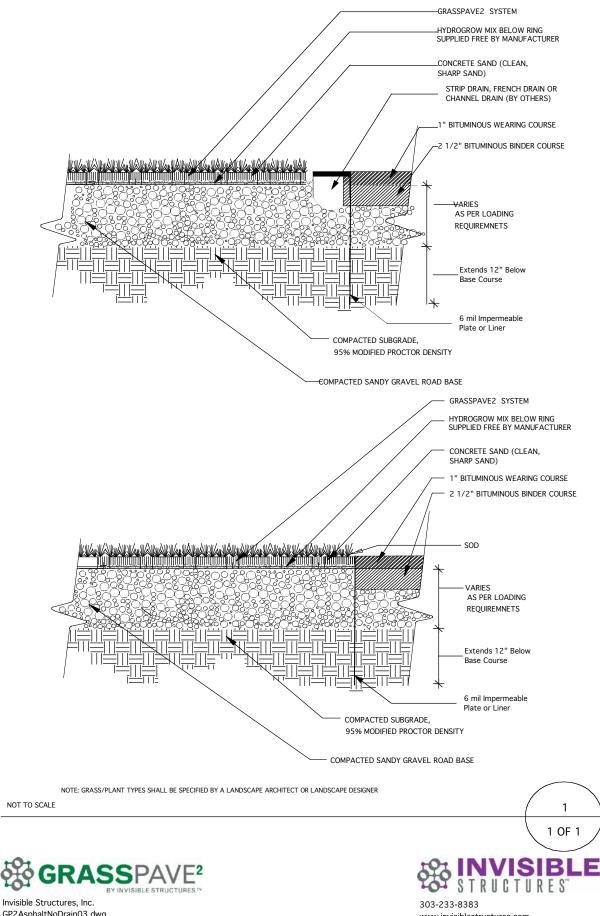

## GRASSPAVE2 AT ASPHALT EDGE

#### CHOOSE THIS PRODUCT FOR REINFORCING GRASS PARKING SURFACES

www.invisiblestructures.com V4.1

GP2AsphaltNoDrain03.dwg

CHOOSE THIS PRODUCT FOR TURF REINFORCEMENT

NOTE:

COMPACTED SUBGRADE, 95% MODIFIED PROCTOR DENSITY GRASS/PLANT TYPES SHALL BE SPECIFIED BY A LANDSCAPE ARCHITECT OR LANDSCAPE DESIGNER

NOT TO SCALE