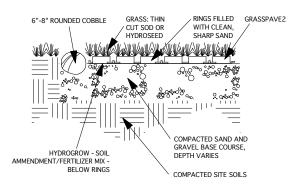

## GRASSPAVE2 AT ASPHALT EDGE

#### CHOOSE THIS PRODUCT FOR REINFORCING GRASS PARKING SURFACES



www.invisiblestructures.com V4.1



GP2AsphaltNoDrain03.dwg



CHOOSE THIS PRODUCT FOR TURF REINFORCEMENT



NOTE:

COMPACTED SUBGRADE, 95% MODIFIED PROCTOR DENSITY GRASS/PLANT TYPES SHALL BE SPECIFIED BY A LANDSCAPE ARCHITECT OR LANDSCAPE DESIGNER

NOT TO SCALE





# GRASSPAVE2 Permeable/Porous Paver Edging Detail

Use this detail for edging Grasspave2 areas

## FLUSH BRICK PAVER EDGING



### CONCRETE CURB EDGING



## FLUSH, NATURAL (EXISTING) EDGING



## COBBLESTONE EDGING



## LANDSCAPE TIMBER EDGING



## METAL OR PLASTIC EDGING







Invisible Structures, Inc. GP2EDGING11.dwg