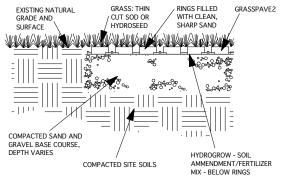

## GRASSPAVE2 AT ASPHALT EDGE

#### CHOOSE THIS PRODUCT FOR REINFORCING GRASS PARKING SURFACES



www.invisiblestructures.com V4.1



GP2AsphaltNoDrain03.dwg



CHOOSE THIS PRODUCT FOR TURF REINFORCEMENT



NOTE:

COMPACTED SUBGRADE, 95% MODIFIED PROCTOR DENSITY GRASS/PLANT TYPES SHALL BE SPECIFIED BY A LANDSCAPE ARCHITECT OR LANDSCAPE DESIGNER

NOT TO SCALE





# GRASSPAVE2 Permeable/Porous Paver Edging Detail

Use this detail for edging Grasspave2 areas

## FLUSH BRICK PAVER EDGING



### CONCRETE CURB EDGING



## FLUSH, NATURAL (EXISTING) EDGING



## COBBLESTONE EDGING



## LANDSCAPE TIMBER EDGING



## METAL OR PLASTIC EDGING







Invisible Structures, Inc. GP2EDGING11.dwg