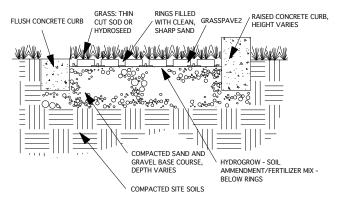

## GRASSPAVE2 AT ASPHALT EDGE

#### CHOOSE THIS PRODUCT FOR REINFORCING GRASS PARKING SURFACES



www.invisiblestructures.com V4.1



GP2AsphaltNoDrain03.dwg



CHOOSE THIS PRODUCT FOR TURF REINFORCEMENT



NOTE:

COMPACTED SUBGRADE, 95% MODIFIED PROCTOR DENSITY GRASS/PLANT TYPES SHALL BE SPECIFIED BY A LANDSCAPE ARCHITECT OR LANDSCAPE DESIGNER

NOT TO SCALE





# GRASSPAVE2 Permeable/Porous Paver Edging Detail

Use this detail for edging Grasspave2 areas

## FLUSH BRICK PAVER EDGING



### CONCRETE CURB EDGING



## FLUSH, NATURAL (EXISTING) EDGING



## COBBLESTONE EDGING



## LANDSCAPE TIMBER EDGING



## METAL OR PLASTIC EDGING







Invisible Structures, Inc. GP2EDGING11.dwg