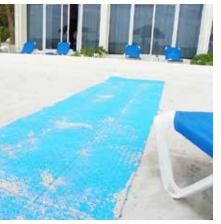

## Beachrings<sup>2</sup> Portable Access Mat

Designed to provide access to some of nature's trickiest terrain, Beachrings<sup>2</sup> was the first plastic portable access mats to be introduced in the late 1980s. Providing the ability to traverse over sand mud, grass, gravel and shallow snow, Beachrings<sup>2</sup> is an ADA compliant

walkway. It's textured and slip resistant surface stays cooler than sand in the hot sun. Durable, long lasting, UV resistant and easy to maintain, Beachrings<sup>2</sup> is a versatile accessibility solution.

## **Description**

Made of lightweight, flexible plastic Beachrings<sup>2</sup> is

available in 3 colors and 4 sizes. It maintains its flexibility and strength, even in cold temperatures, and can be swept clean or rinsed with a hose. Each Beachring<sup>2</sup> tile interlocks to create a slip-resistant continuous surface supported by the shallow ring-on-grid structure below.