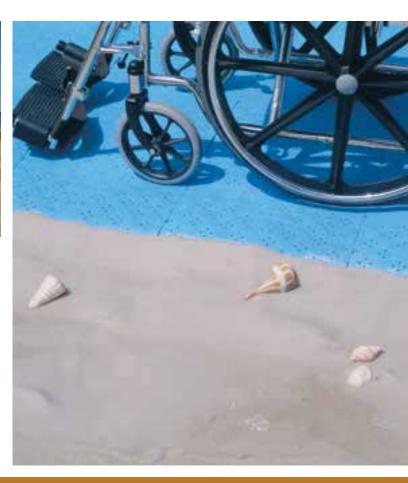

## Beachrings<sup>2</sup> Portable Access Mat

Designed to provide access to some of nature's trickiest terrain, Beachrings<sup>2</sup> was the first plastic portable access mats to be introduced in the late 1980s. Providing the ability to traverse over sand mud, grass, gravel and shallow snow, Beachrings<sup>2</sup> is an ADA compliant

## **Benefits** ADA Compliant Slip Resistant • Light Weight Affordable • Easy to Clean